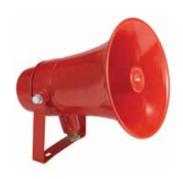

## **Explosion Proof / Fire Proof Loud Speaker - FP15 CMS SERIES**

## **DESCRIPTION:**

HEINRICH Explosion-proof/Fire Proof PA, EVAC, paging and music horn speaker.is approved by EN54 Special design for industrial application like oil field, gas field, coal mine and nuclear power station, industrial applications Suitable for explosion proof, indoor & outdoor and waterproof extremely hostile working environment. Built-in 100v/70v line transformer. IP66 waterproof and Fire Proof Power output 15W @100V. Steel enclosure and stainless steel bracket in red as per BS6259 part 8 Compliant with explosion-proof EXDII CT6. Approved with fire-proof EN54-24 standards.

## **SPECIFICATION:**

| Model              | CMS-FP15                       |
|--------------------|--------------------------------|
| Description        | Fireproof Horn Speaker         |
| Power Output       | 15W RMS and 30W Max.           |
| Impedance          | 670 Ω                          |
| SPL                | 96dB (Rated power /1m)         |
| Frequency Response | 250-8KHz                       |
| Explosion-Proof    | EXCII CT6                      |
| IP Rate            | IP66                           |
| Material           | Stainless Steel Body in red    |
| Mounting           | With U-Shaped Mounting Bracket |
| Dimension          | 250 x 198 x 198 (W x D x H)mm  |
| Weight             | 2.5kg                          |