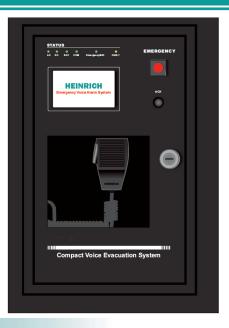

# 4 Zone Wall Mount Voice Alarm Controller (120W)

### **DESCRIPTION:**

Heinrich DVA4-500T (wall mount digital voice evacuation system) controller has built-in 2\*120W 4 zone class-D amplifier. It includes an EVAC controller, paging system, PA system, and BGM system integrated together, as well as EVAC and alert voice message players with SD cards. For real-time monitoring, it also has a built-in 4 zone low-impedance speaker system. Built-in amplifier automatically switches to standby in case of a fault. It has a built-in battery charger for charging the battery and an input for an external amplifier to increase power. The capacity of connection 8 units remote microphones. This controller also features a red button to activate EVAC messages, except for the fireman microphone, 4 zone speaker outputs with separate zone volume control (ATT), 4 zone separate indicators for EVAC, fault, music/paging & select. System indicators for AC, DC, faults, and indicators for EVAC, alerts, and fireman microphones. Cascaded 7 routers provide 32 zones of capacity.

### **FEATURES:**

- Digital voice evacuation system all in one amplifier.
- Specifications meet the standards of BS EN54-32 & En608409.
- EN54-16 standards certificate is under taken.
- Built-in 2\*120W 4 zone class-D amplifier.
- Integration of EVAC controller, paging system, PA system & BGM system together.
- Built-in two separate players for EVAC and alert voice message by SD card.
- Built-in 4 zone speaker line low impedance real time supervision.
- Built-in amplifier auto changeover into standby when fault.
- Built-in battery charger to charge the battery.
- With external amplifier input to expansion the power.
- Capacity of connection 8 units remote microphones.
- Red button EVAC message push to activate with priority except fireman microphone.
- 4 zone speaker outputs with separate zone volume control (ATT).
- 4 zone separate indicator for EVAC, fault, music/paging & select.
- System indicators of AC, DC, fault and indicators for EVAC, alert & fireman microphone.