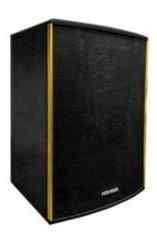

## **DESCRIPTION:**

H10 is an extremely compact Professional Audio and Monitor Loudspeaker in an enclosed cabinet with reliable 2-way technology for professional user. A liner frequency and phase response and very little distortion. Even at high sound pressure levels are the distinguishing marks of the H10. The product not only exhibits excellent speech intelligibility but also a natural broad band music rendition. Although it presently is the most powerful speaker in this compact class it still goes without electronical assistance by Controller technology wherever small dimensions, high -quality sound and highest performance is needed the H10 defines state of the art technology it easily outdoes some active and controller operated speakers of the same class at the most important features Only high-class components are being used as for example the especially powerful 10" driver with long cone displacement and aluminum voice coil in neodymium technology, which exhibits a linear membrane displacement and highest effeciency. The 2-way bass reex construction together with the runtime-corrected and exactly aligned transducer assembly result in an exact signal reproduction. Protective electronic circuits allow for highest operational safety. The rugged water-based texture finish and the professional con figuration make the optimal sound tool. The practically applicable nominal impedance of 12 ohms allows for the operation of up to speaker together with any professional amplifier.

### **FEATURES:**

- Using 1 piece of 10" woofer unit and 1 piece of 1.4 "circular polyethylene diaphragm compression treble unit.
- The box body is made of 15 mm plywood quality, with light, wear-resisting spray paint processing, attached with dust-proof net cotton outside.
- The precise design of frequency divider can optimize vocal part of the intermediate expression.
- Multiple screw hole for hoist, with a diameter of 35 mm column pole socket, and a variety of installation methods.

# **SPECIFICATIONS:**

| Model                     | H10                            |
|---------------------------|--------------------------------|
| Impedance                 | 8Ω                             |
| Frequency Response        | 40Hz~20KHz                     |
| Rated Power               | 250W                           |
| Sencitivity               | 98dB/1W/1M                     |
| Sound pressure level Peak | 130dB                          |
| Cover Range               | (H)80° (V)60°                  |
| Designed                  | 2-way bass reflex              |
| Treble                    | 1.4"Compressed treble unit x 1 |
| Bass                      | 10" x 1 Bass                   |
| Dimension                 | 510 x 325 x 300 mm             |
| Weight                    | 15.2Kg                         |