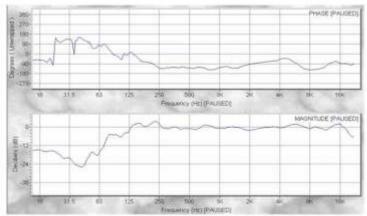

## **MEASURING DATA:**

Bodeplot frequency response: phase and amplitude

Bodeplot impedance: phase and amplitude

HEINRICH LIMITED. Marshall Avenue Worthing BN1

**HEINRICH LIMITED,** Marshall Avenue Worthing BN14 0ES W: www.heinrichlimited.com E: info@heinrichlimited.com