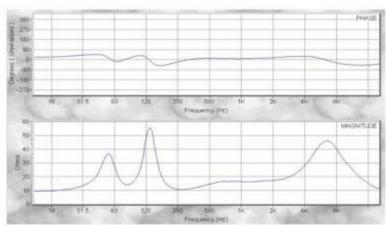

## **MEASURING DATA:**

Bodeplot frequency response: phase and amplitude

Bodeplot impedance: phase and amplitude

HEINRICH LIMITED. Marshall Avenue Worthing BN1

**HEINRICH LIMITED,** Marshall Avenue Worthing BN14 0ES W: www.heinrichlimited.com E: info@heinrichlimited.com