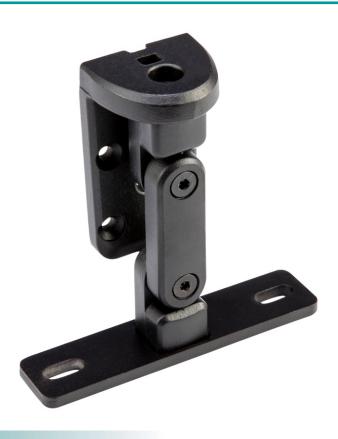

## **DESCRIPTION:**

Heinrich HB34M is a versatile bracket designed for direct wall mounting applications. It offers a secure and reliable solution for various installation needs, providing a sturdy base for a wide range of fixtures and equipment.

## **FEATURES:**

- Direct Wall Mounting: Designed for secure attachment to walls.
- Versatile Application: Suitable for various installations.
- Durable Construction: Built to withstand everyday use.
- High-Quality Materials: Ensures long-lasting performance.
- Easy Installation: Simple and straightforward setup.

## **SPECIFICATION:**

| Model                    | HB34M                  |
|--------------------------|------------------------|
| Fixed panel size         | 34×34mm (length×width) |
| Cabinet fixed panel size | 110mm                  |
| Weight                   | 0.31Kg                 |