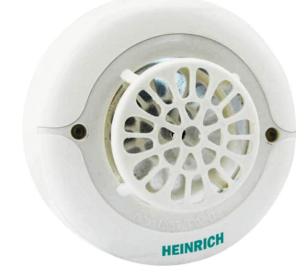

### **Description:**

Heinrich's HF-HD100 is an intelligent fixed and rate-of-rise temperature heat detector that can be activated when heat is detected. The addressable fire alarm control panel receives data from each detector's specific ID and identifies the source of the heat through the flashing of interconnected alarm systems.

#### **Features:**

EINI

- Intelligent fixed and rate-of-rise temperature heat detector.
- Low standby current for continuous monitoring.
- Two-wire connection.
- Dual LED design provides 360° viewing angle.
- Remote test from Panel.