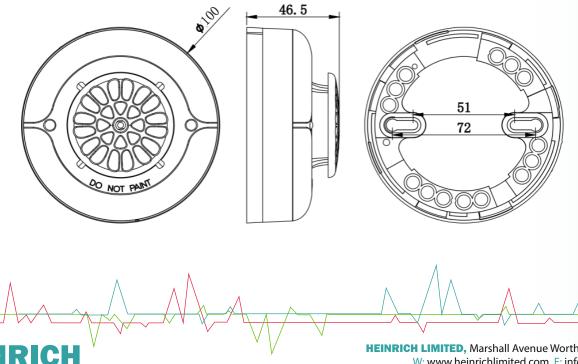

## **Specification:**

HEINRICH

| Model                          | HF-HD100                                         |
|--------------------------------|--------------------------------------------------|
| Operating voltage              | 18~28VDC @Loop                                   |
| Operating current(@Loop 24VDC) | Monitoring status ≤2.5mA, Alarm status ≤3mA      |
| Application                    | For indoor use only                              |
| Wiring                         | The promise of two bus system(Loop in, Loop out) |
| Fixed temperature alarm        | 57X (135°F) A2R                                  |
| Rate-of-rise alarm             | 7.1X /5s A2R                                     |
| Environmental                  | Humidity: 5 to 95% RH, non-condensing            |
|                                | Temperature range: -10~50°C (14~122°F)           |
| Materials and colors           | ABS, White                                       |
| Size                           | Φ100mm* 46.5mm                                   |
| Weight                         | Approx 65g                                       |