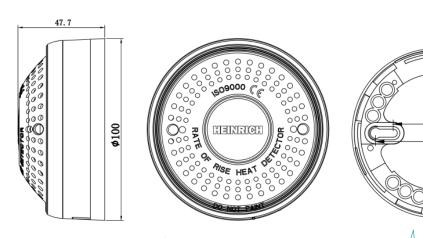

## **Specification:**

| Model                          | HF-MD100                                         |
|--------------------------------|--------------------------------------------------|
| Operating voltage              | 18~28VDC @Loop                                   |
| Operating current(@Loop 24VDC) | Monitoring status ≤2.5mA, Alarm status ≤3mA      |
| Application                    | For indoor use only                              |
| Wiring                         | The promise of two bus system(Loop in, Loop out) |
| Fixed temperature alarm        | 57X (135°F) A2R                                  |
| Rate-of-rise alarm             | 7.1X /5s A2R                                     |
| Environmental                  | Temperature range: -10~50°C (14~122°F)           |
|                                | Humidity: 5 to 95% RH, non-condensing            |
| Smoke alarm sensitivity        | 0.18~0.3dB/m                                     |
| Materials and colors           | ABS, White                                       |
| Size                           | Ф100mm* 47.7mm                                   |
| Weight                         | Approx 80g                                       |