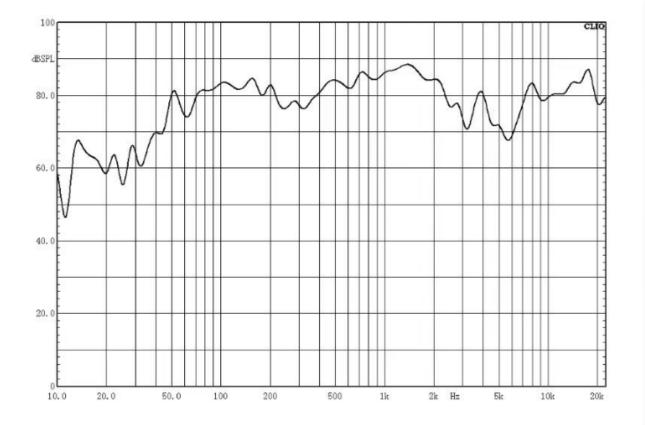

## **FREQUENCY RESPONSE & SPL DIAGRAMS**

Disclaimer: As per our company policy one of the constant product improvements the right is there for reserved to modify the product specification without prior notice, the picture shown in the datasheet is a design base, the actual picture may vary and (\*) Dimensions can vary by up to ±5% from the measurements.

### **SPECIFICATION:**

HEIN

| Model              | HWS20/T-FL                              |
|--------------------|-----------------------------------------|
| Description        | 4.5" Weatherproof Wall Mount Speaker    |
| Rated Power Output | 2.5W/5W/10W/20W                         |
| Line Input         | 100V, 70V & 8ohms                       |
| Frequency Response | 120Hz ~ 15KHz                           |
| SPL(@1W/m)         | 86dB                                    |
| Speaker Unit       | 4.5" x 1 Woofer, 0.75" x 1 Tweeter      |
| IP Rate            | IP65                                    |
| Material           | ABS enclosure and Metal grille in black |
| Mounting Way       | 360 degree install wall mount bracket   |
| Dimension (WxDxH)  | 141mm × 138mm × 243mm*                  |
| Weight             | 1.95KG                                  |