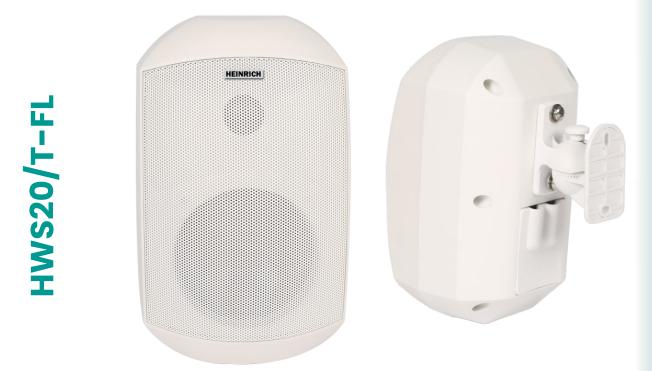

#### **DESCRIPTION:**

Heinrich's HWS20/T-FL is a robust and versatile 4.5" 20W outdoor wall-mount speaker, perfect for various commercial applications. Designed to withstand harsh weather conditions, this speaker is IP65 rated, ensuring optimal performance even in rain, snow, or high humidity.

Ideal for creating ambient background music in outdoor spaces like spas, washrooms, shower rooms, and clean rooms, the HWS20/T-FL offers a clear and balanced sound. It features a 4.5-inch woofer and a 0.75-inch tweeter, delivering rich bass and crisp highs. With its flexible line input options (100V, 70V, and 8 ohms), this speaker can easily integrate into existing PA systems. The sleek ABS enclosure and metal grille, available in both white and black, complement any environment, while the 360-degree bracket allows for easy installation and precise sound direction.

#### **FEATURES:**

- Robust Outdoor Design: IP65 waterproof rating for durability in various weather conditions.
- Versatile Power Output: 2.5W, 5W, 10W, 20W power taps for flexible audio solutions.
- **High-Quality Sound:** 4.5-inch woofer and 0.75-inch tweeter for rich, clear audio.
- Easy Installation: 360-degree bracket for simple and efficient setup.
- **Durable Construction:** ABS enclosure and metal grille for long-lasting performance.
- Wide Compatibility: Line input options (100V, 70V, and 8 ohms) for seamless integration.
- Ideal for Commercial Spaces: Perfect for spas, washrooms, shower rooms, and clean rooms.

### **SPECIFICATION:**

HEIN

| Model              | HWS20/T-FL                              |
|--------------------|-----------------------------------------|
| Description        | 4.5" Weatherproof Wall Mount Speaker    |
| Rated Power Output | 2.5W/5W/10W/20W                         |
| Line Input         | 100V, 70V & 8ohms                       |
| Frequency Response | 120Hz ~ 15KHz                           |
| SPL(@1W/m)         | 86dB                                    |
| Speaker Unit       | 4.5" x 1 Woofer, 0.75" x 1 Tweeter      |
| IP Rate            | IP65                                    |
| Material           | ABS enclosure and Metal grille in black |
| Mounting Way       | 360 degree install wall mount bracket   |
| Dimension (WxDxH)  | 141mm × 138mm × 243mm*                  |
| Weight             | 1.95KG                                  |