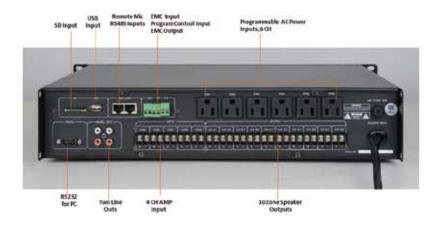

## **SPECIFICATION:**

| Model                      | WT10                                                                                  |
|----------------------------|---------------------------------------------------------------------------------------|
| Description                | Intelligent 10 zone controller with mp3                                               |
| Function Button            | Light touch press buttons include: 4 power switch buttons, 1 MP3 control button, 1    |
|                            | backup program switch, 10 zones speaker selector button, all zones button, 1 music or |
|                            | paging switch button. One menu button.                                                |
| Indication Method          | 192 x 64 LCD display, English                                                         |
| Audio Output               | 1 KQ 0.775V Unbalance (6.35 RC), OV (Short Circuit) Industrial Standard               |
| EMC Input and Output       | Integrated Terminal Block, OV (Short Circuit) Industrial Standard                     |
| 100V Input                 | Integrated Terminal 5 Channels: CHA CHB CHC CHD CHE                                   |
| Amplifier Input and Output | 0.5W                                                                                  |
| Monitor Power Of Speaker   | oo~0dB                                                                                |
| Monitor Volume Attenuator  | 24 hours (hours-minutes-seconds) weekly                                               |
| Time Mode                  | Total 5pcs (4normal programs, 1EMC)                                                   |
| Program Quantity           | Total 512 Steps, 1 day 200 Steps                                                      |
| Program Steps              | RS422                                                                                 |
| Communication Protocols    | RS485 and RS232                                                                       |
| Communication Port         | Two RJ45 ports for remote microphone, one RS232 port for PC                           |
| Communication Speed        | 4800bps                                                                               |
| MP3 Frequency Response     | 20Hz~20KHz / 1dB                                                                      |
| Mp3 Store Format           | Compatible FAT12, FAT16, FAT32                                                        |
| Power Supply               | ~110V/60Hz or ~230V/50Hz                                                              |
| Dimensions                 | 484 x 303 x 88mm                                                                      |
| Weight                     | 6.8kg                                                                                 |