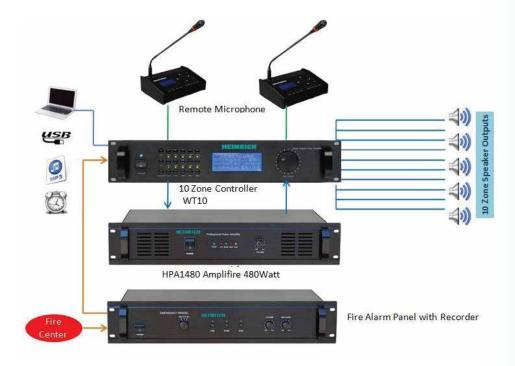

## **FEATURE:**

- Public a dress system and Background music for weekly timer f or Application medium to big -scale sound system intelligent
- Weekly Timer for school, shopping mall, hotel, and intelligent office etc.
- All in one intelligent PA system controller built in weekly timer, 10 Zone speaker selectors, Mp3 player, remote 10 zone paging controller, fire alarm and voice evacuation.
- System interface and programmable power sequencer.
- Built -in weekly timer, monitor, 10 zone speaker selectors, 6 channel power sequencers and Mp3 player. Expandable from 10 zones to 160 zones.
- 3 modes of voice alarm: all zones, separate zone and neighbouring zones voice alarm.
- One amplifier or 5 amp inputs divided into 10 zones speaker output.
- Timely broadcast up to 99 program sources. Broadcast modes: random, repeat and circle.4 regular programs and 1 spare program for emergency / particular circumstance.
- Functional swift key for internal MP3 player priority manual broadcast.
- Zone 1-10 selector, all zone selectors, music / paging switch, MP3 swift button, swift program button, power control channel 1-4 buttons & menu button. Power handling 5000W over each10 zones. The system communication distance up to 1kms Memory function even in case of power off.

## **10 Zone Weekly Timer WT10**